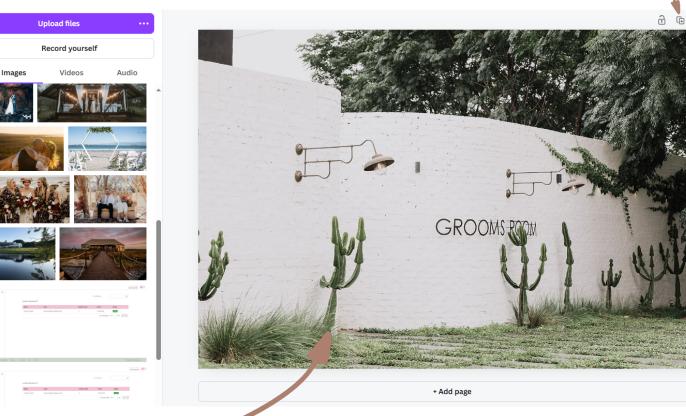

unsure if your photo is the right size, please see steps on the next page which will help you.

### When will my photos get rejected?

- When you upload screenshots
- Non-Professional looking photos
- Low quality, pixelated photos
- Portrait orientation
- Photos with watermarks from the internet
- Photos not relevant to the tag

Step 1: Click <u>here</u> to open the Canva link.

Step 2: Click on Use template for a new design.

A template created by Maryke van der Ryst was shared with you, start designing now







## Correct photo size:

# Step 4: Click on your uploaded photo on the left.



## Step 5: Right click on your photo and select "Set Image as background





## Correct photo size:

Step 6: At the top right corner of the photo, click on the middle icon and duplicate this page.



Step 7: Just drag your next photo from the gallery over to the page. Repeat this step until you have all your photos.

# Step 8: Download your photos

| - Website Photo 🔐 + 山 📿 介 Share                     | < Download                         |  |  |
|-----------------------------------------------------|------------------------------------|--|--|
| Share this design                                   | File type                          |  |  |
| People with access Edit                             | PNG Suggested ~                    |  |  |
| Add people, groups, or your team                    | Size ×                             |  |  |
| <b>(2)</b> +                                        | 1,600 × 1,067 px                   |  |  |
| Collaboration link