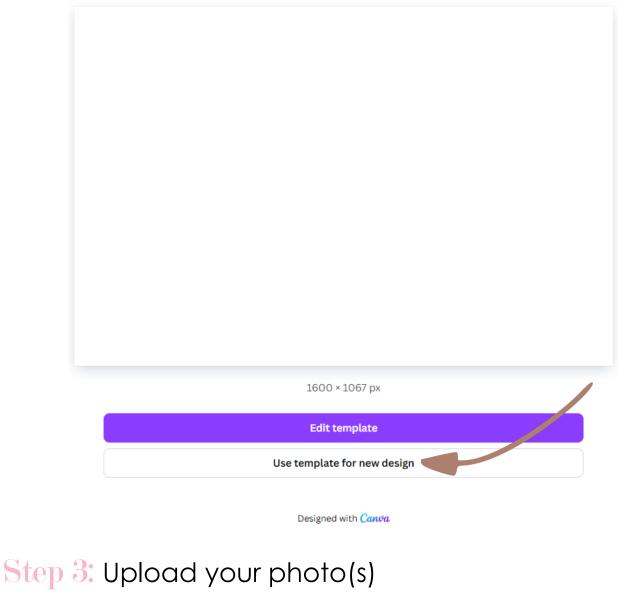

Step 1: Click <u>here</u> to open the Canva link.

Step 2: Click on Use template for a new design.

A template created by Maryke van der Ryst was shared with you, start designing now