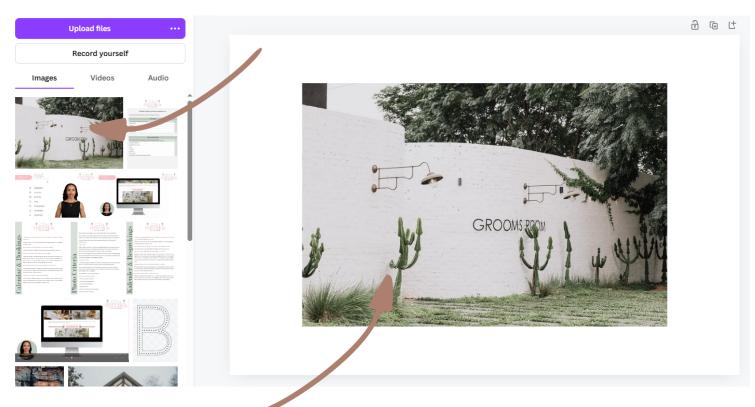

e welcome to place two/three portraits next to each other and save it as a new landscape image (not recommended for the Snapshot and Slider gallery)

We recommend a 1600 x 1067px size photo. If you are unsure if your photo is the right size, please see steps on the next page which will help you.

### When will my photos get rejected?

- When you upload screenshots
- Non-Professional looking photos
- Low quality, pixelated photos
- Portrait orientation
- Photos with watermarks from the internet
- Photos not relevant to the tag

Step 1: Click <u>here</u> to open the Canva link.

Step 2: Click on Use template for a new design.

A template created by Maryke van der Ryst was shared with you, start designing now







## Correct photo size:

# Step 4: Click on your uploaded photo on the left.



## Step 5: Right click on your photo and select "Set Image as background





## Correct photo size:

Step 6: At the top right corner of the photo, click on the middle icon and duplicate this page.



Step 7: Just drag your next photo from the gallery over to the page. Repeat this step until you have all your photos.

# Step 8: Download your photos

| - Website Photo 🔐 + 山 📿 介 Share                     | < Download                         |  |  |
|-----------------------------------------------------|------------------------------------|--|--|
| Share this design                                   | File type                          |  |  |
| People with access Edit                             | PNG Suggested ~                    |  |  |
| Add people, groups, or your team