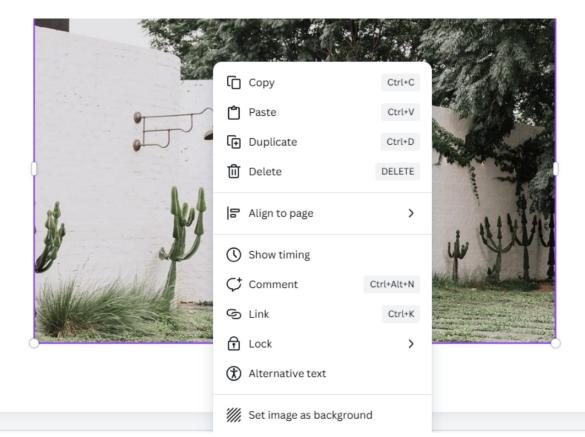

ew landscape image (not recommended for the Snapshot and Slider gallery)

We recommend a 1600 x 1067px size photo. If you are unsure if your photo is the right size, please see steps on the next page which will help you.

### When will my photos get rejected?

- When you upload screenshots
- Non-Professional looking photos
- Low quality, pixelated photos
- Portrait orientation
- Photos with watermarks from the internet
- Photos not relevant to the tag

Step 1: Click <u>here</u> to open the Canva link.

Step 2: Click on Use template for a new design.

A template created by Maryke van der Ryst was shared with you, start designing now







## Correct photo size:

# Step 4: Click on your uploaded photo on the left.



## Step 5: Right click on your photo and select "Set Image as background





## Correct photo size:

Step 6: At the top right corner of the photo, click on the middle icon and duplicate this page.



Step 7: Just drag your next photo from the gallery over to the page. Repeat this step until you have all your photos.

# Step 8: Download your photos

| - Website Photo 🔐 + 山 📿 介 Share                     | < Download                         |  |  |
|-----------------------------------------------------|------------------------------------|--|--|
| Share this design                                   | File type                          |  |  |
| People with access Edit                             | PNG Suggested ~                    |  |  |
| Add people, groups, or your team                    | Size ×                             |  |  |
| <b>(2)</b> +